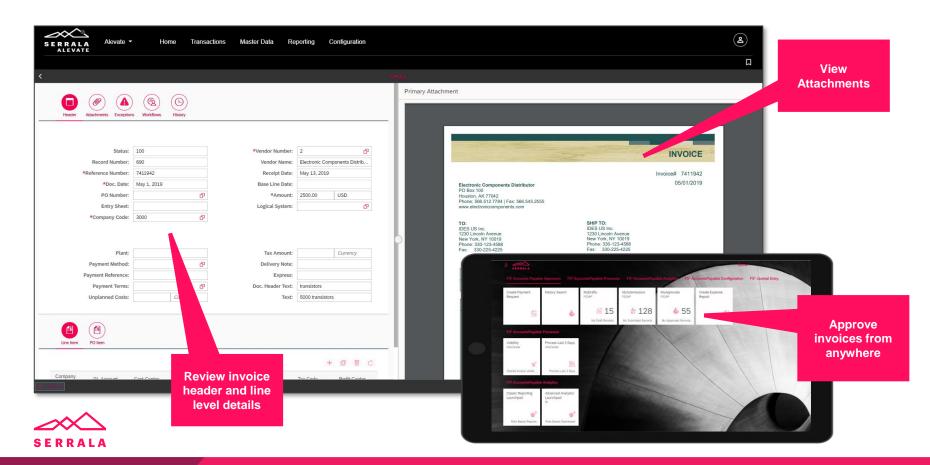

# Serrala

# Nordic Battle of Treasury – Advanced add-ons for Microsoft Dynamics 365 FO

Serrala Alevate AP





**Objectives: What Organizations Need** 



Auto-posting of PO invoices

Enhanced duplicate handling

Automatic coding of non-PO invoices Increased Visibility & Reporting Standardized handling



## How it Works - Serrala Alevate AP











Bank B



Bank C



Bank n

ISO 20022 CGI preferred

## Approve Invoices from Anywhere



# Microsoft Teams Integration

#### Approve Invoice

| Amount:                          | Invoice from C.E.<br>119.00 EUR<br>2021/06/18  | .B. BERLIN |        |
|----------------------------------|------------------------------------------------|------------|--------|
|                                  | 55691<br>2021/06/21<br>119.00 EUR<br>19.00 EUR |            |        |
| Items                            |                                                |            | ^      |
| 10 Back to the                   | Future CD                                      | 100.00 EUR | $\sim$ |
| Attachments                      |                                                |            | ~      |
| File Name 2220<br>File Name Test |                                                |