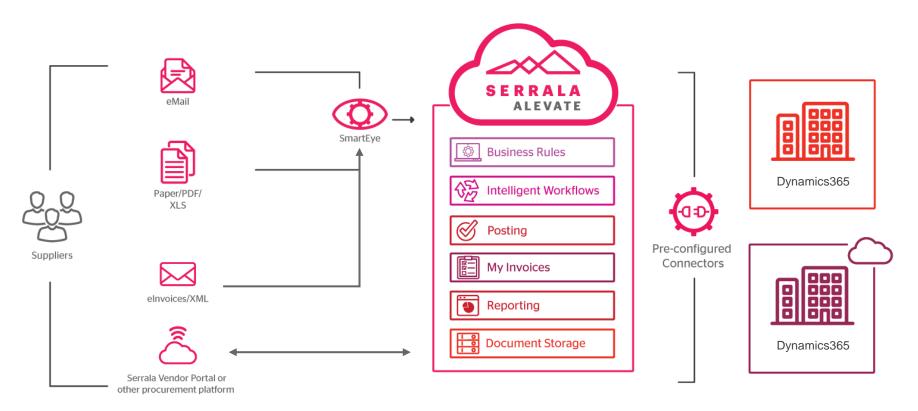

# Nordic Battle of Treasury – Advanced add-ons for Microsoft Dynamics 365 FO

Serrala Alevate AP

**Objectives: What Organizations Need** 

Auto-posting of PO invoices

Enhanced duplicate handling

Automatic coding of non-PO invoices Increased Visibility & Reporting Standardized handling