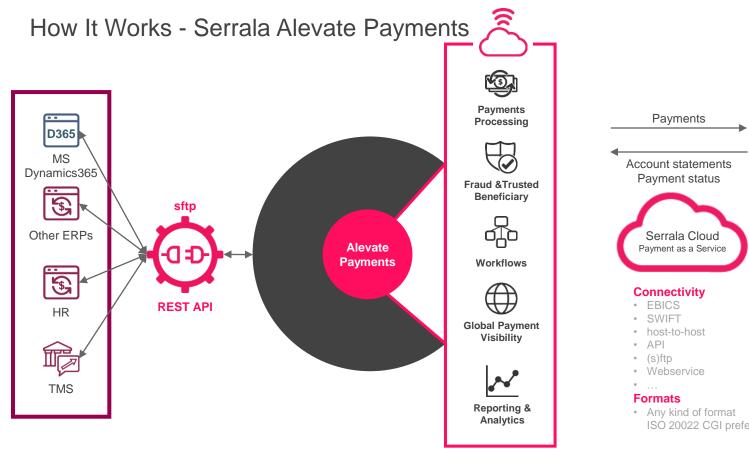

## How it Works - Serrala Alevate AP

Bank B

Bank C

Bank n

ISO 20022 CGI preferred