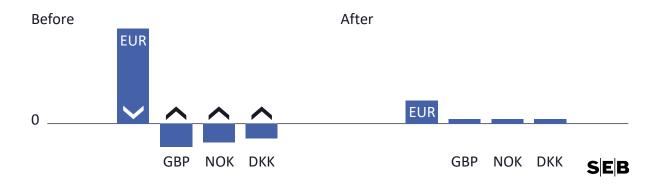

FX and real time reporting as an integrated part of efficient liquidity management