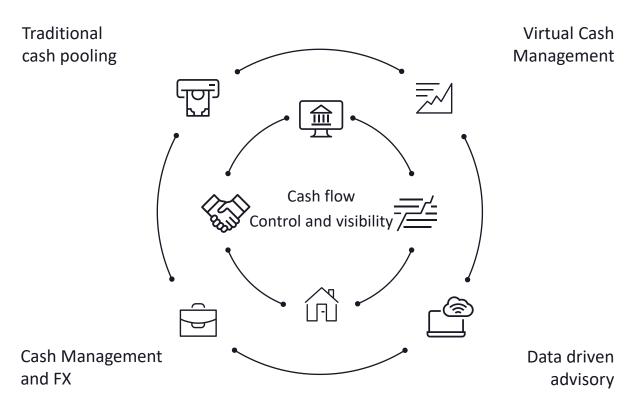

FX and real time reporting as an integrated part of efficient liquidity management