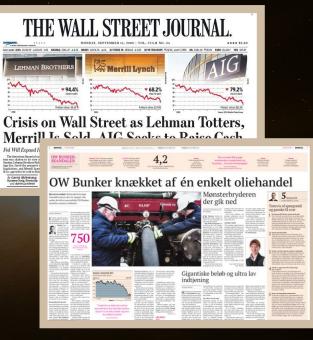

#### FINANSKRISEN OG OW BUNKERS KOLLAPS BEKRÆFTER VORES EGNE FREMTIDSOVERVEJELSER

#### VI BLIVER ENIGE OM, AT FASTHOLDE EJERSKABET