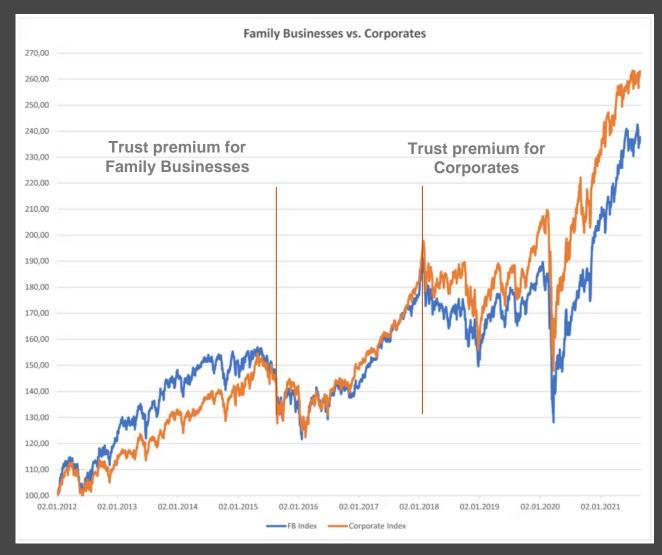

# Key trends regarding the FB 'Trust bonus' (2/2)

Slow action on ESG can cost family businesses their trust premium.

Investors are already rewarding businesses that prioritize ESG !

Source: Family Capital, PwC