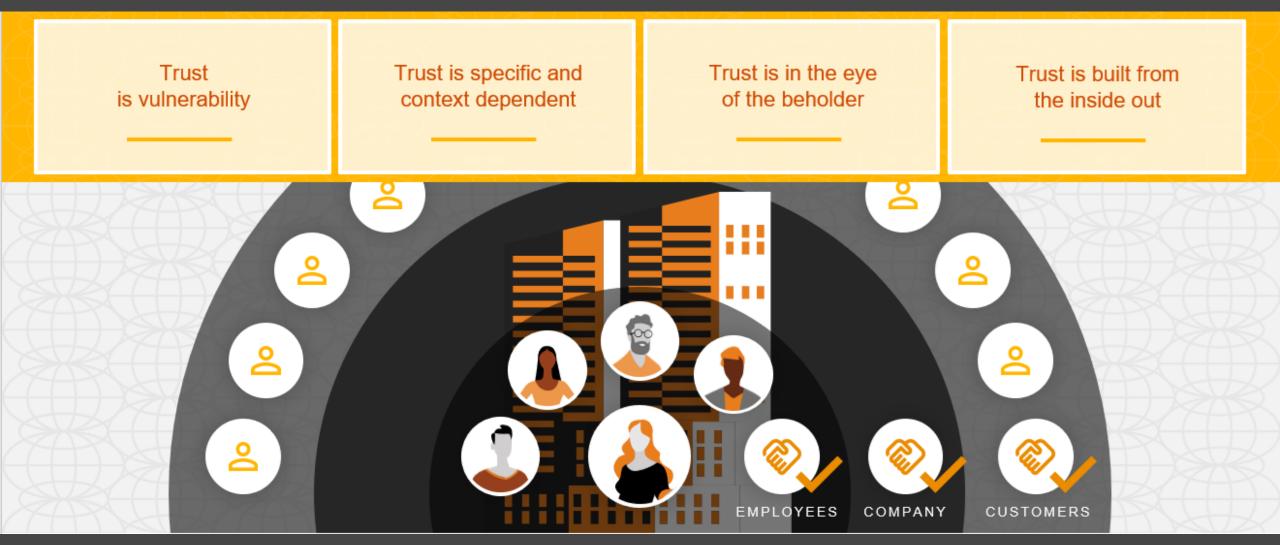

rust bonus' (1/2)

#### Key findings from Edelman Trust Barometer 2023

- While trust in businesses has risen from 52% to 60% in the last decade, trust in FB has declined from 72% to 66%
- Family Businesses tend to keep their heads down on ESG, DEI etc.
- Anti-wealth sentiment as a result of increasing social inequality
- Employees and the general public expect FB to take a stand on important environmental and societal issues
- Company newsletter are the most trusted source of information, but FB communication is considered less believable than non-FB

# Key trends regarding the FB 'Trust bonus' (2/2)

Slow action on ESG can cost family businesses their trust premium.

Investors are already rewarding businesses that prioritize ESG !



Source: Family Capital, PwC

### Features of 'Trust'



## The 'Trust' framework

#### Trust develops as part of a dynamic relationship.



PwC Global Family Business Survey 2018

The values effect

How to build a lasting competitive advantage through your values and purpose in a digital age



10th Global Family Business Survey



# From trust to impact

Why family businesses need to act now to ensure their legacy tomorrow

pwcforfamilybusiness

pm/fambizsurvey2018



Between 20 October 2022 and 22 January 2023, we heard from 2,043 family business leaders across 82 countries, in collaboration with Family Business Network International (FBN-I). Growth has gone back, *if not surpassed*, pre-pandemic levels

43% reported double digit growth30% reported single digit growth

Growth ambitions are high for the next two years

62% aim for steady gro