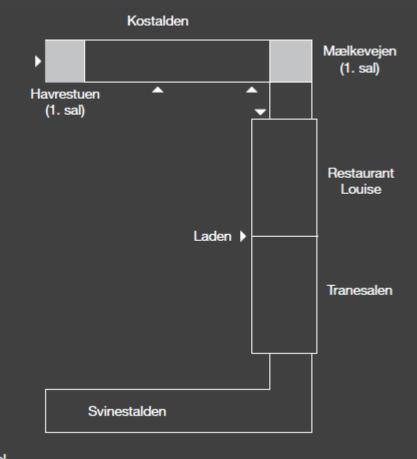

Velkomst, frokost og middag i Restaurant Louise

Plenum i Tranesalen

Breakout sessions:

- Havrestuen: NextGen
- Mælkevejen: Family Office Leaders
- Tranesalen: Family Business Owners

▲ Indkørsel