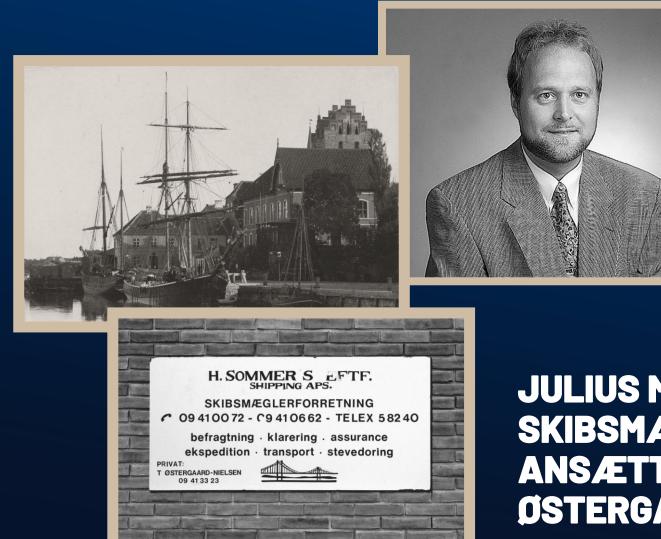

### VORES HISTORIE STARTER ALLEREDE TILBAGE I 1876 MED JULIUS MORTENSEN SHIPPING I FREDERICIA

#### JULIUS MORTENSEN OVERTAGER SKIBSMÆGLER, H. SOMMER I 1974 OG ANSÆTTER I 1978 TORBEN ØSTERGAARD-NIELSEN SOM DIREKTØR

### MED DET GODE KØBMANDSKAB FOR ØJE STIFTER TORBEN ØSTERGAARD-NIELSEN DAN-BUNKERING I 1981