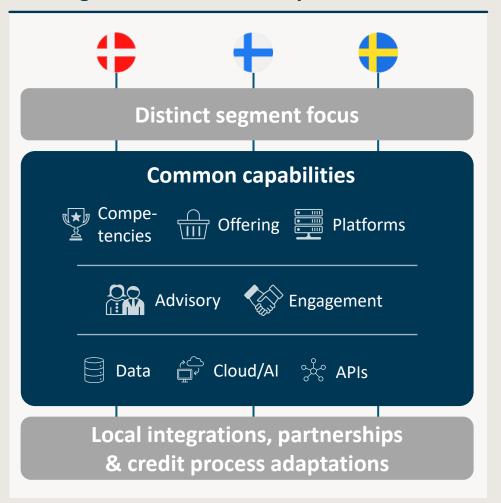

## Clear cross-country synergies from building on the same platform

#### **Building on the same shared platform**

#### Investing in digital and non-digital capabilities