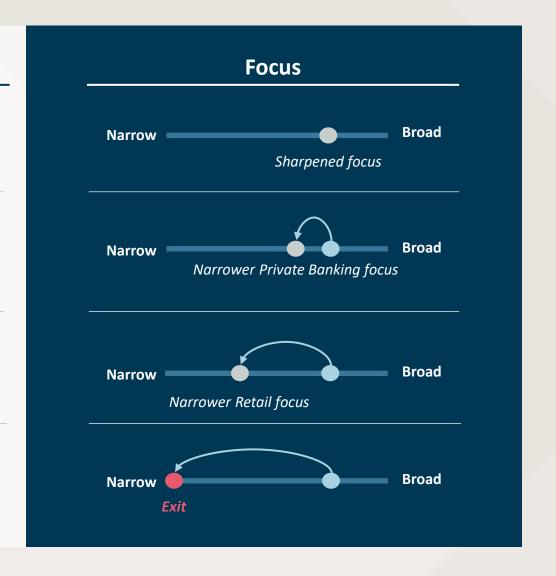

## We are sharpening our focus across markets building on our strengths

#### **Strategy**

**Cement position as the bank of choice for majority** of customer segments in society

Maintain position serving needs across a broad set of segments, focusing on customers with advanced needs, primarily in urban areas

**Become the premium Retail and Private Bank** for business owners and customers with advanced needs based on broad relationships

Strategic decision to cease our Retail and Private Bank business, continued commitment to Business Customers and LC&I