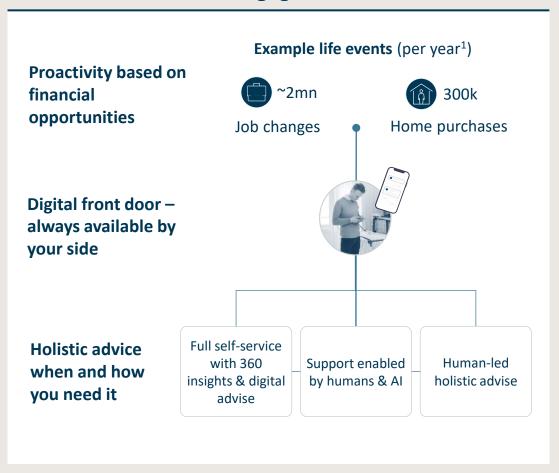

## Proactive & adaptable engagement model joined with a broad yet personalised offering

#### **Proactive engagement model**

# New ways of engaging

**Digital convenience** is a must for almost everyone

Type & intensity of advice needed differs significantly over time

Majority of larger financial decisions go beyond an individual

Needs
increasingly go
beyond
conventional
products

**Personalised** is the opposite of "one size fits all"