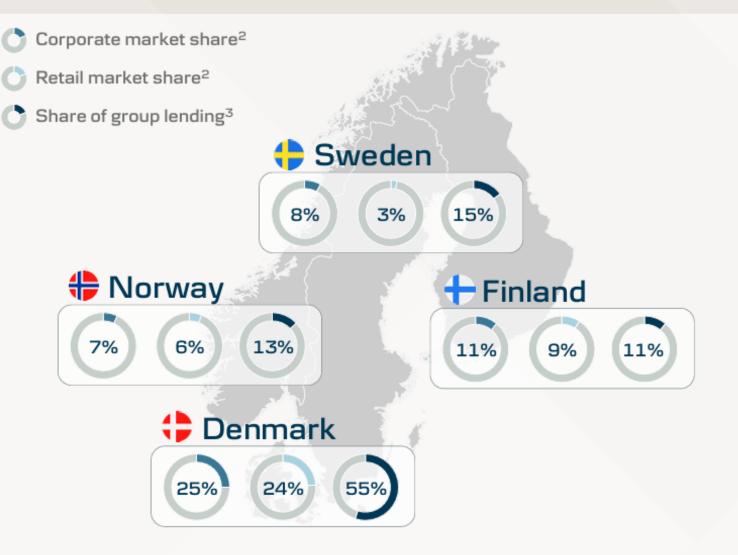

### Danske Bank in numbers

A Nordic bank with global presence helping customers in 8 countries More than 200,000 small and medium sized business customers More than 35 percent of large corporates in the Nordics

## Nordic leader with a unique position

A strong foundation

- Top 2 corporate, institutional and business bank in the Nordics<sup>1</sup>
- Leading and scalable retail bank in Denmark and Finland
- Positioned in the most attractive customer segments with a strong full-service offering
- Customer-first focused bank digital at the core