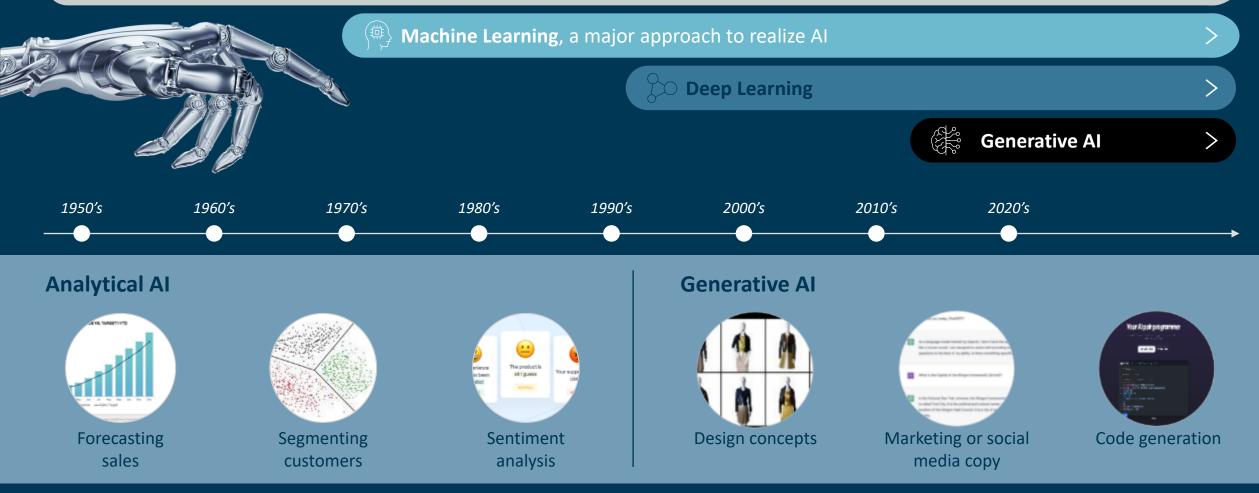

## GenAl represents a natural evolution of Analytical AI, addressing a novel set of challenges

Artificial Intelligence, the science and engineering of making intelligent machines

Source: McKinsey