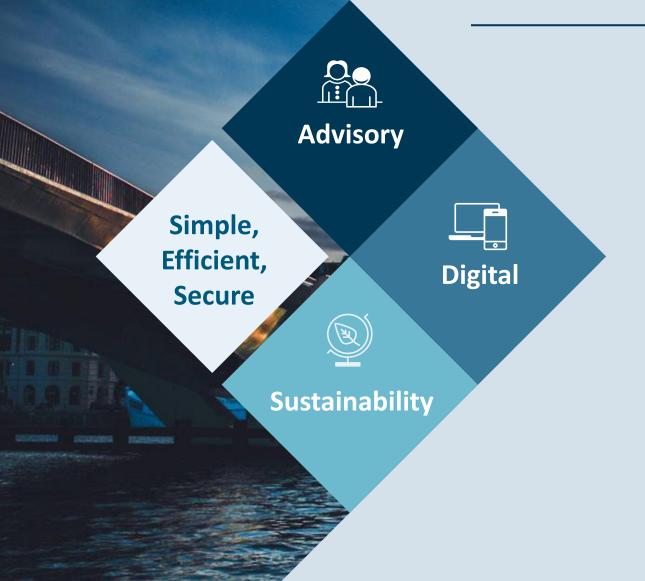

# To deliver on our Forward '28 Strategy, we invest in 4 strategic focus areas

## 1. Advisory

Further reinforce our advisory and proactive engagement with differentiated expertise for our customers

## 2. Digital

Continue to strengthen our digital platforms, self-service, customer journeys and 3<sup>rd</sup> party integrations

## 3. Sustainability

Reinforce our customer value proposition through strong ESG advisory and solutions

## 4. Simple, Efficient, Secure

Further simplify the bank and how we work, optimise operational efficiency and risk management