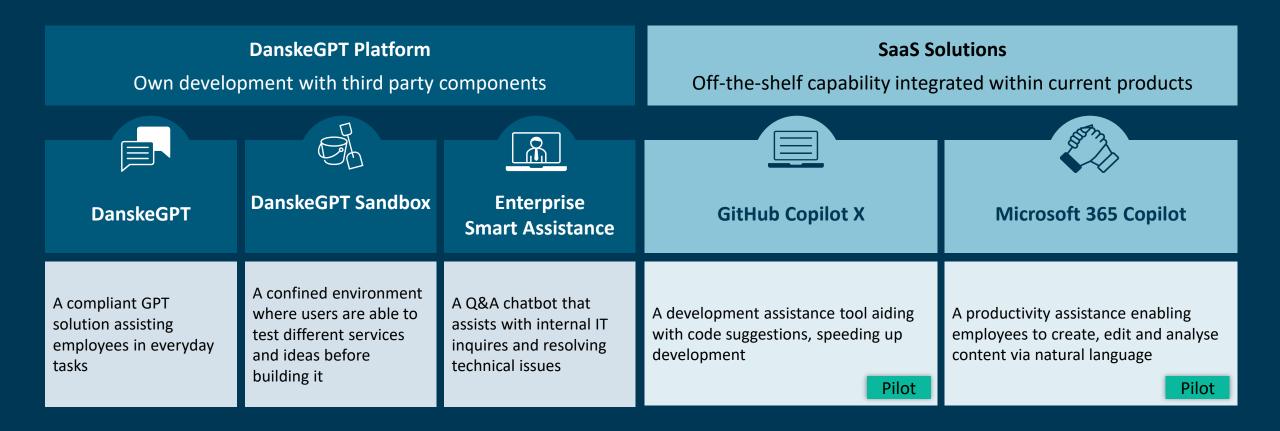

### In Danske Bank we pursue two paths – own platform and SaaS solutions

Awareness and engagement has been important from the start