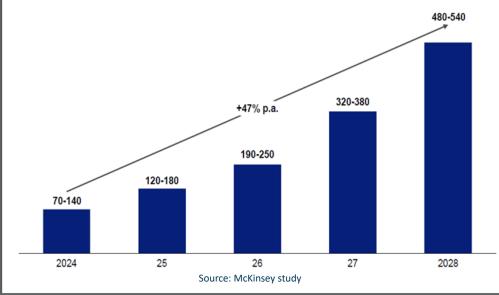

# Investment expectation in GenAl are significant...

#### 2028 spend on GenAI solutions will be of USD 500Bn+

Preliminary Share of B2C Spend Share of B2B Spend
Annual forecasted spend on GenAl solutions, 2024-28, USD Bn