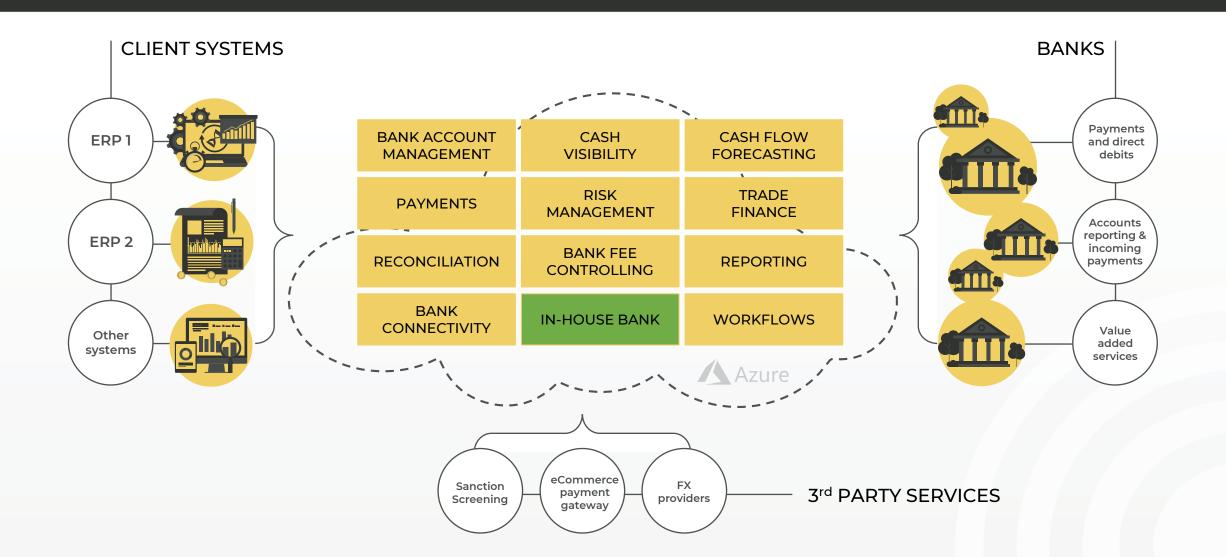

### Nomentia's IHB functionalities

#### **HQ /Treasury /Group/ Holding**

#### **IHB** accounts

IHB member account

Mirror account

IHB member account

Mirror account

IHB member account

Mirror account

#### **IHB** functionalities

- IC settlements
- Shadowing ZB CP (CMZ)
  - IC financing
    - POBO
  - COBO/ROBO
  - Reporting
- Interest calculation / target balancing
- Automated book-keeping / account reporting (CAMT, MT940,..)

### **Embedding IHB payments to payments processing**

| dd payment (In-House Bank Payment, In-house) |                           |                              |                |                |                         | Read code |  |
|----------------------------------------------|---------------------------|------------------------------|----------------|----------------|-------------------------|-----------|--|
| ▶ IHB debtor                                 |                           |                              |                |                |                         |           |  |
|                                              | Nam                       | e COS Nomentia Consulting    | g              |                |                         |           |  |
|                                              | Bank account IHBSEKCON    |                              | •              |                |                         |           |  |
| ▼ IHB creditor                               | HB creditor               |                              |                |                |                         |           |  |
|                                              | Name FLO Nomentia Flowers |                              | X <del>v</del> |                |                         |           |  |
|                                              | Bank account IHBEURFLO    |                              | •              |                |                         |           |  |
| Invoice details                              |                           |                              |                |                |                         |           |  |
|                                              | Amoun                     | t EUR 🔻                      |                | Reference      |                         |           |  |
|                                              |                           |                              | Show more      | Туре           | Select                  | •         |  |
|                                              |                           |                              |                |                | Sho                     | ow more   |  |
|                                              |                           |                              |                | Invoice number |                         |           |  |
|                                              |                           |                              |                | Туре           | Select                  | -         |  |
|                                              |                           |                              |                | Related date   |                         |           |  |
| Additional information                       |                           |                              |                |                | Sho                     | ow more   |  |
|                                              |                           |                              |                |                | Control Director        |           |  |
|                                              |                           |                              |                |                | Save details Discard ch | anges     |  |
|                                              | Invoice details           |                              |                |                |                         |           |  |
|                                              |                           | eferred document information |                |                |                         |           |  |
| 1 1                                          | 15 000 00 FUR T           | lumber: 12345                |                |                |                         |           |  |