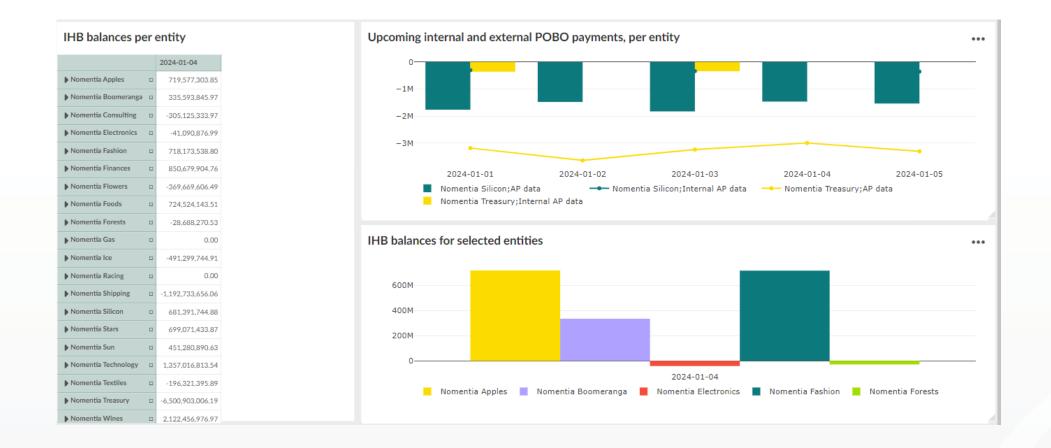

ctor        |           |  |
|                                              |                           |                              |                |                | Save details Discard ch | anges     |  |
|                                              | Invoice details           |                              |                |                |                         |           |  |
|                                              |                           | eferred document information |                |                |                         |           |  |
| 1 1                                          | 15 000 00 FUR T           | lumber: 12345                |                |                |                         |           |  |

## **Example dashboard reporting**







# Why Nomentia?

1

+35-year experience in cash management

4

Modular implementation

2

Secure, modern and future proof platform

5

Enables advanced business agility

3

Easy-to-use multi bank and ERP solution 6

We deliver what we promise

# Thank you