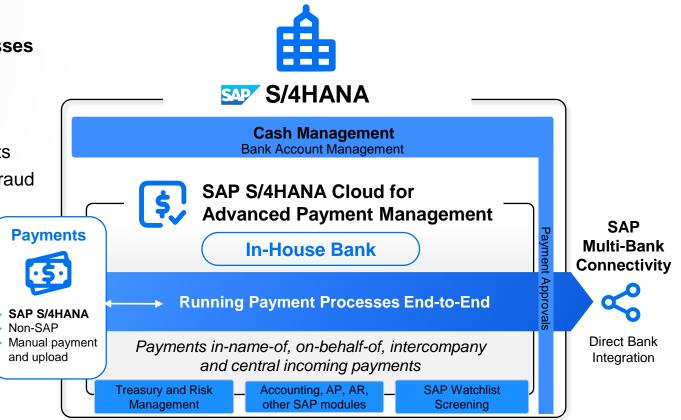

## SAP Advanced Payment Management Overview Embedded solution enabling efficient treasury operations

SAP S/4HANA Cloud for Advanced Payment Management empowers you to centralize all payment activities of the group while optimizing the way you make payments.

Offers centralized cash management, and (in-house) banking activities for all kind of cash events

Payment verification, screening, consolidated approvals without disruptions

## Streamline management of cash&payment processes from subsidiaries and/or multiple source systems

- Offer centralized payment factory
- Support SAP and non-SAP source systems
- Option for a single bank connectivity for all payments
- Leverage preinstalled access to list screening and fraud detection solutions and services

## Allow visibility and traceability of all payment activities from a single dashboard

- Eliminate the need for multiple payment monitors and bank portals
- Visualize an overview of the group wide cash flows and financial status

#### Simplify house bank accounts

Minimize external payments with in-house bank accounts

| SAP Help Portal (Documentation)                                                                                             | Browse by Product SAP Learning Journeys What's New Ex                                                                                                                                                     | xplore SAP                 |  |  |  |  |  |  |  |  |
|-----------------------------------------------------------------------------------------------------------------------------|-----------------------------------------------------------------------------------------------------------------------------------------------------------------------------------------------------------|----------------------------|--|--|--|--|--|--|--|--|
| Home > SAP S/4HANA > Payments and Bank Communication > Advanced Payment Management                                          |                                                                                                                                                                                                           |                            |  |  |  |  |  |  |  |  |
| Payments and Bank Communication 2023 Latest V English V                                                                     |                                                                                                                                                                                                           |                            |  |  |  |  |  |  |  |  |
| This document V Search in this document                                                                                     | Q                                                                                                                                                                                                         |                            |  |  |  |  |  |  |  |  |
| ✓ Advanced Search                                                                                                           |                                                                                                                                                                                                           |                            |  |  |  |  |  |  |  |  |
| ↓≣ ↑- <<                                                                                                                    | ☆ Favorite 📴 Download PDF 🗠 Share                                                                                                                                                                         | »»                         |  |  |  |  |  |  |  |  |
| <ul> <li>Advanced Payment Management</li> <li>Terms for Payment Processing</li> <li>Terms for Account Management</li> </ul> | Advanced Payment Management                                                                                                                                                                               | <b>On this page</b><br>Use |  |  |  |  |  |  |  |  |
| <ul> <li>&gt; Payment Scenarios</li> <li>&gt; Configuration Settings</li> </ul>                                             | Use                                                                                                                                                                                                       | Integration<br>Features    |  |  |  |  |  |  |  |  |
| <ul> <li>Connection of Internal and External Systems</li> <li>Payment Processing</li> </ul>                                 | Advanced payment management allows you to centralize all payment activities of a corporate group.                                                                                                         | Was this page<br>helpful?  |  |  |  |  |  |  |  |  |
| <ul> <li>Exception Control</li> <li>In-House Banking</li> <li>Overdraft / Limit Check of Accounts</li> </ul>                | Advanced payment management supports four payment scenarios: Internal payments, payments 'in name of' with forwarding only, payments 'in name of' with routing optimization, and payments 'on behalf of'. | Yes No                     |  |  |  |  |  |  |  |  |
| Posting of Payment Items<br>Internal Cash Pooling                                                                           | It integrates with other areas within SAP S/4HANA such as In-House Cash, Cash<br>Management, Bank Communication Management, Bank Account Management                                                       |                            |  |  |  |  |  |  |  |  |
| 2020 SAP SE or an SAP affiliate company. All rights reserved. L PUBLIC                                                      |                                                                                                                                                                                                           |                            |  |  |  |  |  |  |  |  |