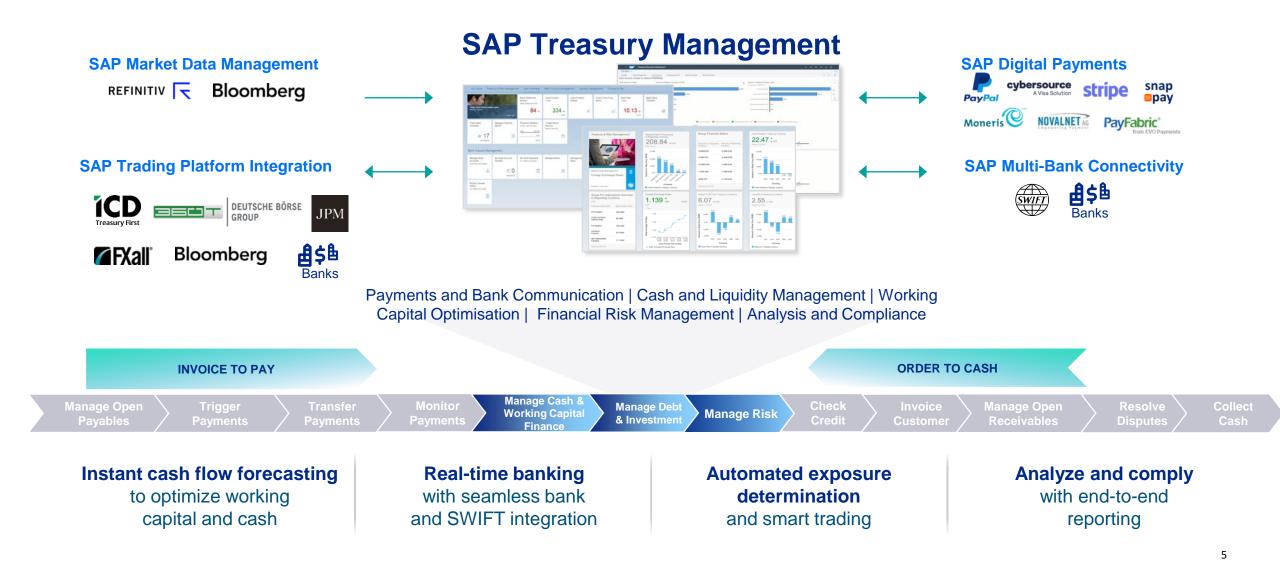

## SAP Treasury and Working Capital Management

Embedded by nature, insightful by design

## SAP Advanced Payment Management Overview Embedded solution enabling efficient treasury operations

SAP S/4HANA Cloud for Advanced Payment Management empowers you to centralize all payment activities of the group while optimizing the way you make payments.

#### Head of Treasury

- Insights of the group wide cash flows
- Harmonized reporting for consolidated view
- Reduce financial losses due to decentralized processes

 Run a complete cash management solution with one elegant payment management execution control

#### ..it does the job like nothing else natively, by standard activation

**Reduce** trading volumes, physical settlements and counterparty limit utilization **through** improved cash pooling, netting structures and cashless settlements

**Sustainability** 

reuse & steer

...with an elegant single source of truth dashboards with real time visibility...

...providing the value case for reducing financial risks and losses (\*request whole value case)

Offers centralized cash management, and (in-house) banking activities for all kind of cash events

Payment verification, screening, consolidated approvals without disruptions