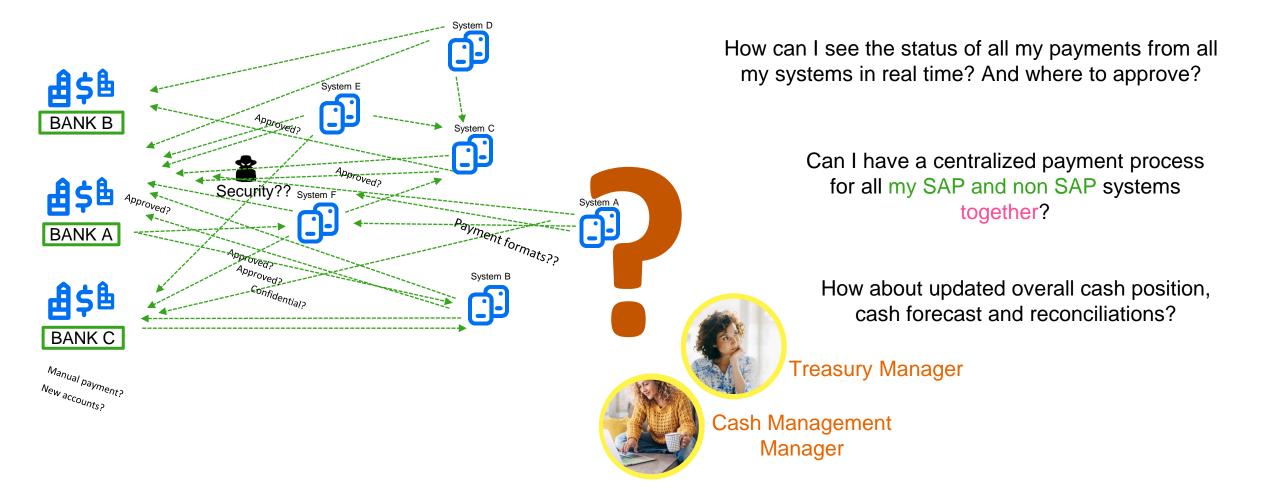

## **Today's Payment Challenges in a decentralized environment**

Disparate, slow, opaque and costly

Payment verification, screening and exception management – have further interactions that boosts the way we pay

Cash Manager

If you don't have any SAP footprint in your organization then is still a great tool to use that does the job!

Mitigate security challenges all in one!