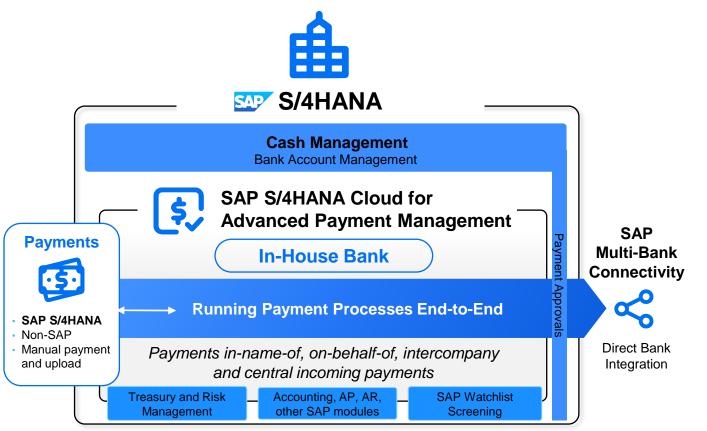

#### Reach onboarding as fast as in 2 weeks\*!

No time for change management in sending systems? Keep SAP and non-SAP systems as usual while strategically orchestrating in the central system.

#### Transitioning progressively in S/4HANA transformation?

No need to wait and no reimplementation efforts

## Streamline management of cash&payment processes from subsidiaries and/or multiple source systems

- Offer centralized payment factory
- Support SAP and non-SAP source systems
- Option for a single bank connectivity for all payments
- Leverage preinstalled access to list screening and fraud detection solutions and services

#### Simplify house bank accounts

Minimize external payments with in-house bank accounts

| SAP Help Portal (Documentation)                                                                                             | Browse by Product SAP Learning Journeys What's New Ex                                                                                                                                                     | xplore SAP                 |  |  |  |  |  |  |  |  |
|-----------------------------------------------------------------------------------------------------------------------------|-----------------------------------------------------------------------------------------------------------------------------------------------------------------------------------------------------------|----------------------------|--|--|--|--|--|--|--|--|
| Home > SAP S/4HANA > Payments and Bank Communication > Advanced Payment Management                                          |                                                                                                                                                                                                           |                            |  |  |  |  |  |  |  |  |
| Payments and Bank Communication 2023 Latest V English V                                                                     |                                                                                                                                                                                                           |                            |  |  |  |  |  |  |  |  |
| This document V Search in this document                                                                                     | Q                                                                                                                                                                                                         |                            |  |  |  |  |  |  |  |  |
| ✓ Advanced Search                                                                                                           |                                                                                                                                                                                                           |                            |  |  |  |  |  |  |  |  |
| ↓≣ ↑- <<                                                                                                                    | ☆ Favorite 📴 Download PDF 🗠 Share                                                                                                                                                                         | »»                         |  |  |  |  |  |  |  |  |
| <ul> <li>Advanced Payment Management</li> <li>Terms for Payment Processing</li> <li>Terms for Account Management</li> </ul> | Advanced Payment Management                                                                                                                                                                               | <b>On this page</b><br>Use |  |  |  |  |  |  |  |  |
| <ul> <li>&gt; Payment Scenarios</li> <li>&gt; Configuration Settings</li> </ul>                                             | Use                                                                                                                                                                                                       | Integration<br>Features    |  |  |  |  |  |  |  |  |
| <ul> <li>Connection of Internal and External Systems</li> <li>Payment Processing</li> </ul>                                 | Advanced payment management allows you to centralize all payment activities of a corporate group.                                                                                                         | Was this page<br>helpful?  |  |  |  |  |  |  |  |  |
| <ul> <li>Exception Control</li> <li>In-House Banking</li> <li>Overdraft / Limit Check of Accounts</li> </ul>                | Advanced payment management supports four payment scenarios: Internal payments, payments 'in name of' with forwarding only, payments 'in name of' with routing optimization, and payments 'on behalf of'. | Yes No                     |  |  |  |  |  |  |  |  |
| Posting of Payment Items<br>Internal Cash Pooling                                                                           | It integrates with other areas within SAP S/4HANA such as In-House Cash, Cash<br>Management, Bank Communication Management, Bank Account Management                                                       |                            |  |  |  |  |  |  |  |  |
| 2020 SAP SE or an SAP affiliate company. All rights reserved. L PUBLIC                                                      |                                                                                                                                                                                                           |                            |  |  |  |  |  |  |  |  |