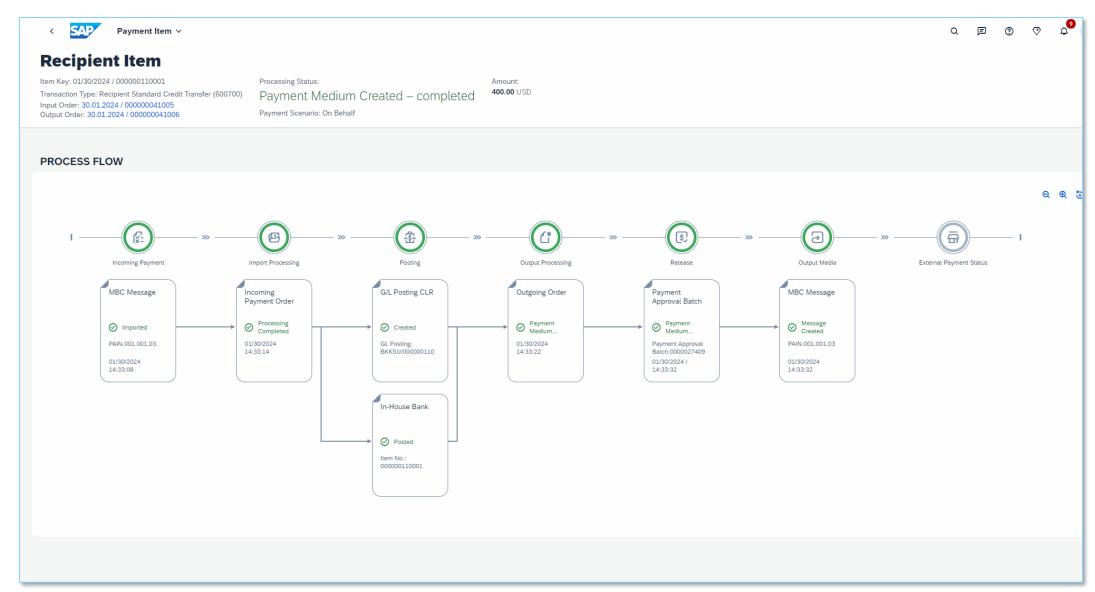

# How does it look like?

## Consistent user interface, an innovative state of the art

| < SAP        | Monitor Payments ∨                                                           |                          | Apps ∨ Search In: "A               | pps"                      | ٩                                                    |                       |                    | p ()                  | ) 🗇 🗘                |                      |                        |
|--------------|------------------------------------------------------------------------------|--------------------------|------------------------------------|---------------------------|------------------------------------------------------|-----------------------|--------------------|-----------------------|----------------------|----------------------|------------------------|
| Standard     | * ~                                                                          |                          |                                    |                           |                                                      |                       |                    |                       | Ċ                    |                      |                        |
| Search       | Batch Number:                                                                | Pay<br>D                 | ying Company Code:<br>ත්           | Run Date:<br>01/30/2024   | Payment Run                                          |                       | Payment Document N |                       | Go Adapt Filters (1) |                      |                        |
| All Batches  | New In Approval Approved Sent to                                             | o Bank Completed Exce    | ptions                             | $\frown$                  |                                                      |                       |                    |                       |                      |                      |                        |
| Payment B    | atch (9) Standard * 🗸                                                        |                          |                                    |                           |                                                      |                       |                    |                       | © ŵ @ ∣∖             |                      |                        |
| Batch Number | Rule                                                                         | Paying Company Code      | House Bank                         | Account ID                | Payment Batch Status                                 | Payment Document No.  | Number of Payme    | Batch Amount in BC    |                      |                      |                        |
| 27411        | 6_PM_ZOTH (Payment methods (Others))                                         | 1710 (Company Code 1710) | USBK2 (Bank 2 - SAMPLE BANK)       | APM06                     | Payment Medium Created                               | 10000032              | 1                  | 2,000,000.00 USD >    |                      |                      |                        |
| 27410        | 6_PM_ZOTH (Payment methods (Others))                                         | 1740 (New Comp Code 1740 |                                    | 6                         | Payment Medium Created                               | 10000032              | 1                  | 2 000 000 000 1150 >  |                      |                      |                        |
| 27409 27408  | 6_PM_ZOTH (Payment methods (Others))<br>6_PM_ZOTH (Payment methods (Others)) | < SAP Ma                 | anage Payments 🗸                   |                           |                                                      |                       |                    |                       |                      | Q [                  | 5 0 V 4                |
| 27400        | 6_PM_ZOTH (Payment methods (Others))                                         | Standard* ~              |                                    |                           |                                                      |                       |                    |                       |                      | Manage Object        | Lists Manage Templates |
| 27406        | 6_PM_ZOTH (Payment methods (Others))                                         | Standard                 |                                    |                           |                                                      |                       |                    |                       |                      |                      |                        |
| 27405        | 6_PM_ZOTH (Payment methods (Others))                                         |                          | Clearing Area:* Pa                 | ayment Order Number:      | Company Code:                                        | Payment Scenario(s):  | Processing Status: | Created On:           | Create               | d By: D              | Direction:             |
| 27404        | 6_PM_ZOTH (Payment methods (Others))                                         | Search                   | Q Payment Factory Defau V          | <u>،</u><br>۵             |                                                      |                       | $\overline{}$      | <b>D</b> 01/30/2024   | đ                    | ð                    |                        |
| 27403        | 6_PM_ZOTH (Payment methods (Others))                                         |                          |                                    |                           |                                                      | In Name Of / Forwardi |                    |                       |                      |                      | Go Adapt Filters (     |
|              |                                                                              | All (13) Incoming (11    | l) Outgoing (2) In Approval (0) In | n Repair (0) Sent to Bank | (2) My Approvals (0)                                 | Internal Transfer (3) |                    |                       |                      |                      |                        |
|              |                                                                              | Payment Orders           |                                    |                           | On Behalf (4)     Incoming Cash (5)     Create Payre |                       | Create Payment Ord | ler 🔳 🗟 🕼             |                      |                      |                        |
|              |                                                                              | Payment Order Key        | Company Code                       | Sum of Amo                | ounts Processing Status                              | External State        | ıs                 | Message Status        |                      | Created On           |                        |
|              |                                                                              | 01/30/2024 / 00000004    | 0012 Company Code 1710 (1710)      | 2,000,000.00              | USD Payment Medium Created (230)                     |                       |                    | Message Created (IBC9 | 90)                  | 01/30/2024, 15:25:13 | >                      |
|              |                                                                              | 01/30/2024 / 00000004    | 0013 New Comp.Code 1740 (1740)     | 32,900,000.00             | USD Processing Completed (130)                       |                       |                    |                       |                      | 01/30/2024, 17:33:06 | >                      |
|              |                                                                              | 01/30/2024 / 00000004    | 0014 New Comp.Code 1730 (1730)     | 7,305,000.00              | USD Processing Completed (130)                       |                       |                    |                       |                      | 01/30/2024, 17:33:08 | >                      |
|              |                                                                              | 01/30/2024 / 00000004    | 0015 New Comp.Code 1740 (1740)     | 9,600,000.00              | USD Processing Completed (130)                       |                       |                    |                       |                      | 01/30/2024, 17:33:08 | >                      |
|              |                                                                              | 01/30/2024 / 00000004    | 0016 New Comp.Code 1730 (1730)     | 6,000,000.00              | USD Processing Completed (130)                       |                       |                    |                       |                      | 01/30/2024, 17:33:08 | >                      |
|              |                                                                              | 01/30/2024 / 00000004    | 1005 New Comp.Code 1730 (1730)     | 400.00                    | USD Processing Completed (130)                       |                       |                    | Message Processed (IB | (C93)                | 01/30/2024, 14:33:14 | >                      |
|              |                                                                              | 01/30/2024 / 00000004    | 1006 Company Code 1710 (1710)      | 400.00                    | USD Payment Medium Created (230)                     |                       |                    | Message Created (IBC9 | 90)                  | 01/30/2024, 14:33:22 | >                      |
|              |                                                                              | 01/30/2024 / 00000004    | 2002 New Comp.Code 1740 (1740)     | 113,035,000.00            | USD Processing Completed (130)                       |                       |                    |                       |                      | 01/30/2024, 09:15:08 | >                      |
|              |                                                                              | 01/30/2024 / 00000004    | 2003 New Comp.Code 1740 (1740)     | 2,000,000.00              | USD Processing Completed (130)                       |                       |                    | Message Processed (IB | IC93)                | 01/30/2024, 15:25:11 | >                      |
|              |                                                                              | 01/30/2024 / 00000004    | 3002 New Comp.Code 1740 (1740)     | 32,900,000.00             | USD Processing Completed (130)                       |                       |                    |                       |                      | 01/30/2024, 17:32:02 | >                      |
|              |                                                                              | 01/30/2024 / 00000004    | 3003 New Comp.Code 1730 (1730)     | 7,305,000.00              | USD Processing Completed (130)                       |                       |                    |                       |                      | 01/30/2024, 17:32:03 | >                      |
|              |                                                                              | 01/30/2024 / 00000004    | 3004 New Comp.Code 1740 (1740)     |                           | USD Processing Completed (130)                       |                       |                    |                       |                      | 01/30/2024, 17:32:03 | >                      |
|              |                                                                              | 01/30/2024 / 00000004    | 3005 New Comp.Code 1730 (1730)     | 6,000,000.00              | USD Processing Completed (130)                       |                       |                    |                       |                      | 01/30/2024, 17:32:03 | >                      |
|              |                                                                              |                          |                                    |                           |                                                      |                       |                    |                       |                      |                      |                        |

## Consistent user interface, an innovative state of the art