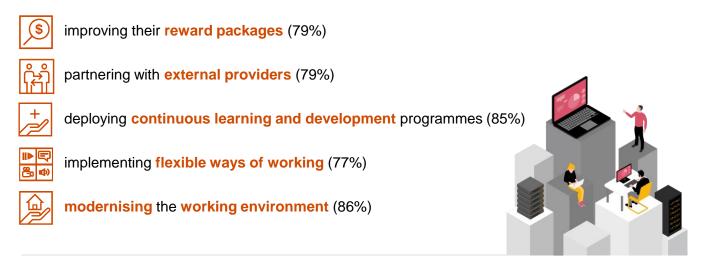

What impact is 'availability of key skills' having on your organisation's growth prospects?

In order to attract and retain key talents and skillsets, organisations compete by...

Our CEO surveys also show that trust is key if you want to build a strong organisational culture. A strong culture is a key enabler to help attract, retain and develop the best talents