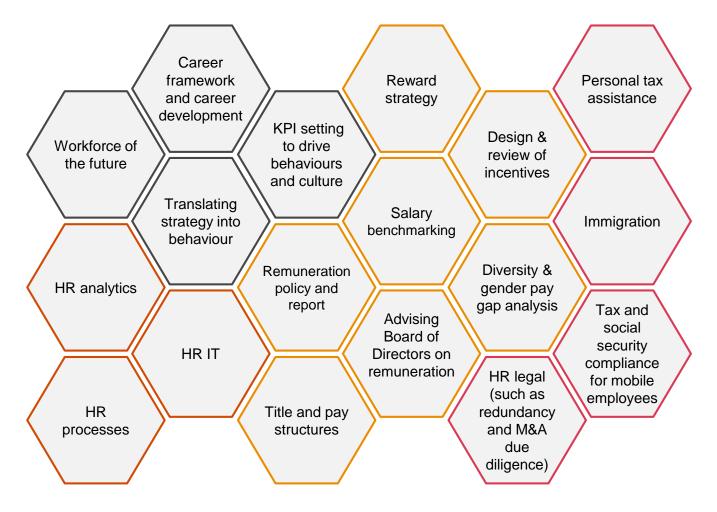

the best talents

80% of Danish CEOs say they build trust within the organisation through promoting the organisation's values

(global: 73%)

64% of Danish CEOs say they build trust in the organisation through transparency around employees' contribution to the overall business results

(global: 61%)

## However, we also see that:

Only **24%** of Danish CEOs say they build trust within the organisation through a **transparent reward strategy** compared to **51%** globally



Sources: PwC's 21<sup>st</sup> CEO Survey, Talent of 1,293 interviews with CEOs in 85 countries; PwC's 22<sup>nd</sup> CEO Survey, Talent trends of 1,378 interviews with CEOs in 90 countries; PwC's 22<sup>rd</sup> CEO Survey, Talent trends of 1,581 interviews with CEOs in 83 countries



## Example of our client work



## You are welcome to contact us



Alex Penvern Partner, People & Organisation +45 6120 0128 alex.penvern@pwc.com



Claus Høegh-Jensen Partner, P&O Reward & Tax +45 2366 3918 claus.hoegh-jensen@pwc.com



Betri Pihl Schultze Partner, P&O Mobility &Tax +45 2961 6347

betri.pihl.schultze@pwc.com



Richardt Tabori Kraft

Partner, P&O Mobility & Tax

+45 2961 7393

richardt.tabori.kraft@pwc.com

Together we succeed...